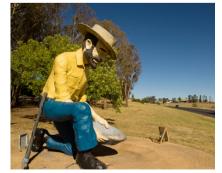

Some sculptors design sculptures that are placed on the side of a highway. People driving on the highway can visit the sculptures and take photos with them. Take a look at these photos of highway sculptures across the country!