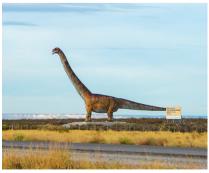

Some sculptors design sculptures that are placed on the side of a highway. People driving on the highway can visit the sculptures and take photos with them. Take a look at these photos of highway sculptures across the country!