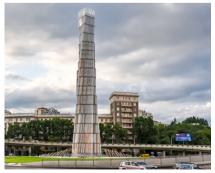

Some sculptors design sculptures that are placed on the side of a highway. People driving on the highway can visit the sculptures and take photos with them. Take a look at these photos of highway sculptures across the country!