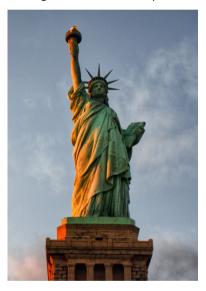

Some sculptors design sculptures that are placed on the side of a highway. People driving on the highway can visit the sculptures and take photos with them. Take a look at these photos of highway sculptures across the country!