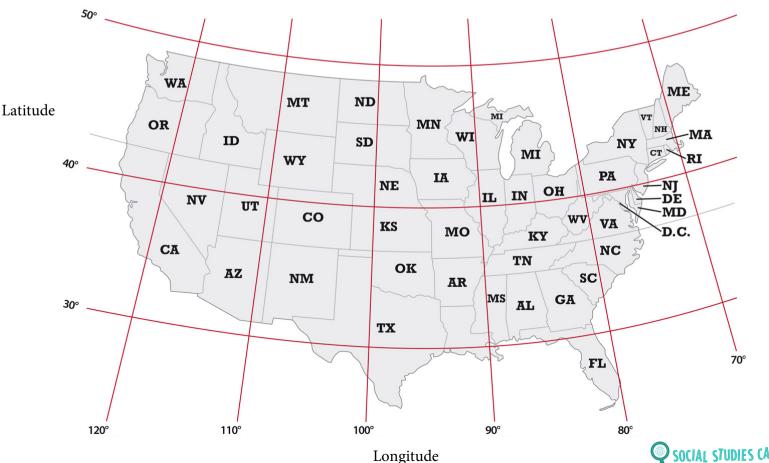

## Step 2: Label a Map

Allison left you instructions about which states will have the sculptures. The instructions have the longitude and latitude for the states the sculptures are in. Longitude and latitude lines are imaginary lines drawn on maps. Longitude lines go up and down the map and latitude lines go across the map. People use these lines to find the location of places and landmarks on a map.

| lame:                                                                                                                                                                                                                                                                            |
|----------------------------------------------------------------------------------------------------------------------------------------------------------------------------------------------------------------------------------------------------------------------------------|
| Introduction to Using Latitude and Longitude elow is a list of the sculptures and the location of their longitude and latitude. Use the map to figure out which state the sculptures will be placed.                                                                             |
| culpture: Wacky Pencil                                                                                                                                                                                                                                                           |
| ongitude: 110 degrees                                                                                                                                                                                                                                                            |
| atitude: 40 degrees                                                                                                                                                                                                                                                              |
| Vhat state is this?                                                                                                                                                                                                                                                              |
| culpture: Silly Backpack                                                                                                                                                                                                                                                         |
| ongitude: 90 degrees                                                                                                                                                                                                                                                             |
| atitude: 40 degrees                                                                                                                                                                                                                                                              |
| Vhat state is this?                                                                                                                                                                                                                                                              |
| culpture: Confused Eraser                                                                                                                                                                                                                                                        |
| ongitude: 105 degrees                                                                                                                                                                                                                                                            |
| atitude: 40 degrees                                                                                                                                                                                                                                                              |
| Vhat state is this?                                                                                                                                                                                                                                                              |
| tep 3: Find New Locations                                                                                                                                                                                                                                                        |
| low it is your turn to pick where the sculptures will go. Pick three places on the map where you would want to put each of the sculptures<br>In the lines below, pick a state for each sculpture and then pick a longitude and latitude for the exact location of the sculpture. |
| culpture: Wacky Pencil                                                                                                                                                                                                                                                           |
| tate:                                                                                                                                                                                                                                                                            |
| ongitude:                                                                                                                                                                                                                                                                        |
| atitude:                                                                                                                                                                                                                                                                         |
| culpture: Silly Backpack                                                                                                                                                                                                                                                         |
| tate:                                                                                                                                                                                                                                                                            |
| ongitude:                                                                                                                                                                                                                                                                        |
| atitude:                                                                                                                                                                                                                                                                         |
| culpture: Confused Eraser                                                                                                                                                                                                                                                        |
| tate:                                                                                                                                                                                                                                                                            |
| ongitude:                                                                                                                                                                                                                                                                        |