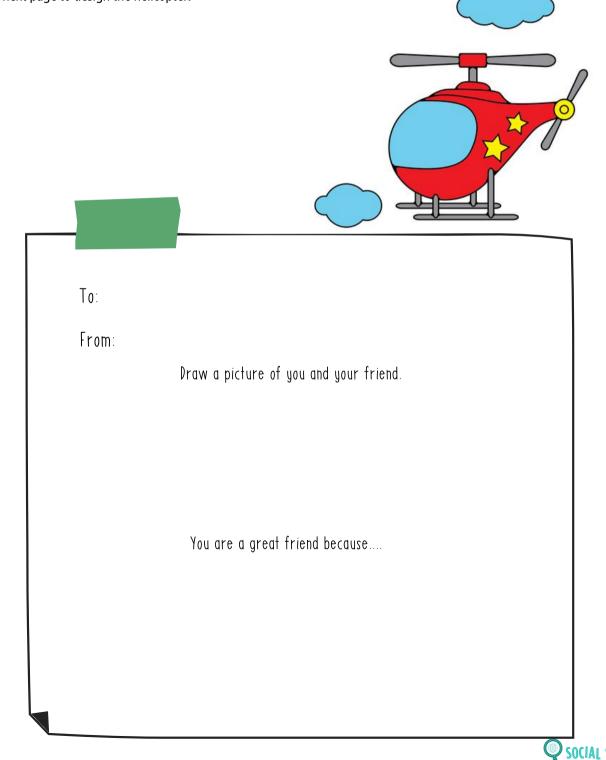

## Step 2: Design a Helicopter

Below, there is a picture of a helicopter! Underneath the helicopter is a note. Imagine that you are building the helicopter to deliver notes to people who are great friends. The helicopter will carry the note to people's houses or schools. First, choose a person in your class to write a note to. Next, fill in the note to deliver. The note will give a reason why the person is a great friend. Then, follow the steps on the next page to design the helicopter.

| Name: |  |
|-------|--|
|       |  |