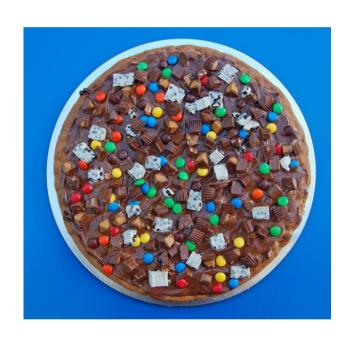

#### **Dessert Pizza**

A dessert pizza has something sweet like chocolate or icing for the sauce. For toppings, a desert pizza may use candy or fruits.