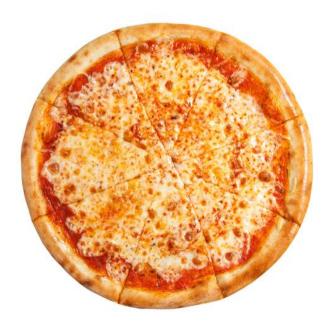

#### **Regular Pizza**

A regular pizza uses a tomato sauce. For toppings, a regular pizza will use cheese. Some people also put toppings like sausage, pepperoni, or peppers on their pizza.