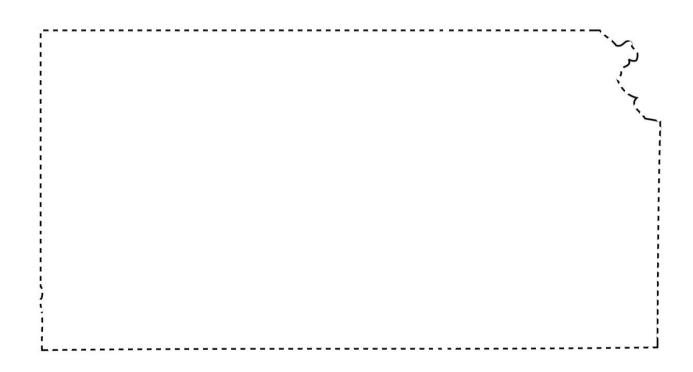

## Step 1: Learn about the Shape of Kansas

Trace the shape of Kansas along the dotted lines.

Fill in the bubble under the shape that Kansas looks like.

Diamond Circle Triangle Rectangle

| Nam   | <b>le:</b> |
|-------|------------|
| 14411 |            |