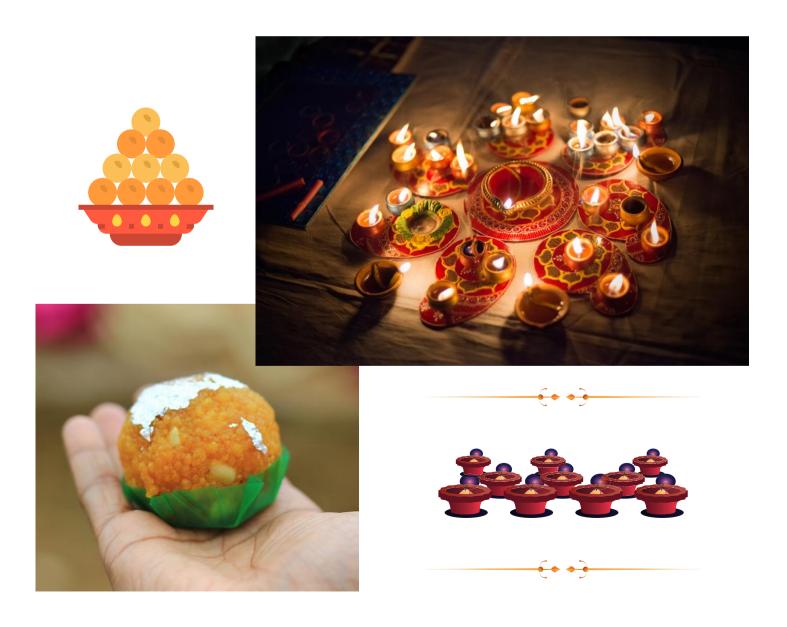

# **Interviewing Koti**

Second, I interview a man named Koti. Koti's favorite holiday is Diwali. Diwali is celebrated in India. The holiday celebrates happiness and new beginnings. Diwali is also called the "Festival of Lights."

Koti tells me that his favorite Diwali tradition is decorating the whole house with candles and lights. He also likes eating a sweet dessert called boondi ladoo with his cousins!