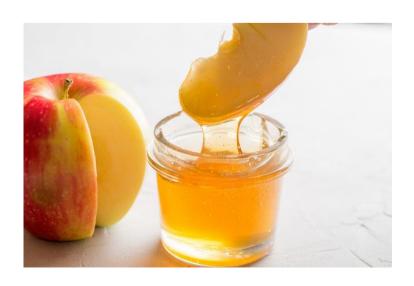

## ראש השנה

Jessica also tells me about her favorite tradition on Rosh Hashanah. Her favorite tradition is eating apples dipped in honey. She dips the apples in honey. The sweet honey stands for the idea of having a sweet new year!