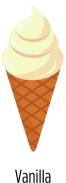

## Step 2: Make an Ice Cream Cone

It is time to make your ice cream cones for community helpers in your town! Fill out the information below to make your ice cream cones.

Fill in the bubble under the type of ice cream that will be in the cone.