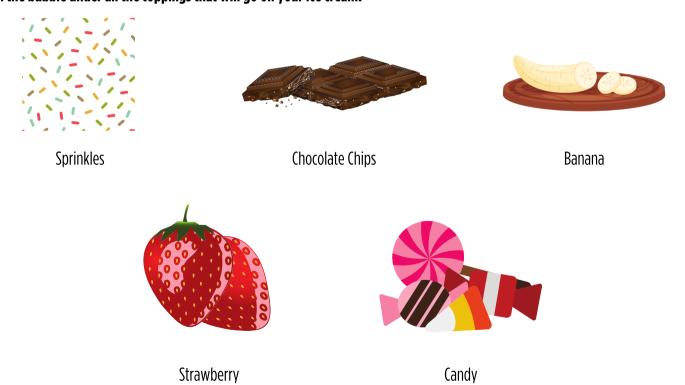

|
| Can you think of othe                                  | r community helpers where you live? Write or draw some community helpers you know below!                                                                           |

It is important that people say thank you to community helpers. It helps them know that they are appreciated!



| Name: |
|-------|
|-------|

## **Making Treats for Community Helpers**

## Step 2: Make an Ice Cream Cone

It is time to make your ice cream cones for community helpers in your town! Fill out the information below to make your ice cream cones.

Fill in the bubble under the type of ice cream that will be in the cone.







Fill in the bubble under all the toppings that will go on your ice cream.





## **Making Treats for Community Helpers**

Draw a picture of your ice cream in the cone! Don't forget to add your toppings to the ice cream!





| Name:                                             |                        |                                 |            |
|---------------------------------------------------|------------------------|---------------------------------|------------|
| Making Tı                                         | eats for (             | Community H                     | elpers     |
| Step 3: Write a Note                              |                        | <u>-</u>                        | -          |
| You will deliver your first ice cream cone to a o | community helper in y  | your town. Fill out the informa | ion below! |
| Choose a communit