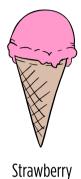

## Step 2: Make an Ice Cream Cone

It is time to make your ice cream cones for community helpers in your town! Fill out the information below to make your ice cream cones.

Fill in the bubble under the type of ice cream that will be in the cone.