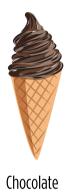

## Step 2: Make an Ice Cream Cone

It is time to make your ice cream cones for community helpers in your town! Fill out the information below to make your ice cream cones.

Fill in the bubble under the type of ice cream that will be in the cone.