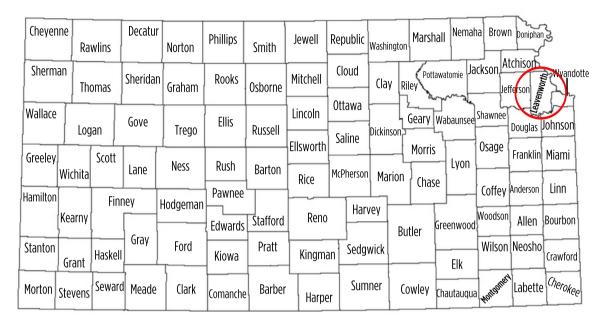

## **Step 2: Finish the Episode**

Now, it is your job to finish the episode and help the crops learn about where Leavenworth is located!

First, find Leavenworth on the map. Use a red crayon to color in Leavenworth.

Answer the questions below to finish the episode! Circle your answer. Fill in the bubble under your answer!

Corn thinks that Leavenworth is next to Greeley. Is Corn right or wrong?

Wheat thinks that Leavenworth is next to Jefferson. Is Wheat right or wrong?

Sunflower thinks that Leavenworth is next to Graham? Is Sunflower right or wrong?