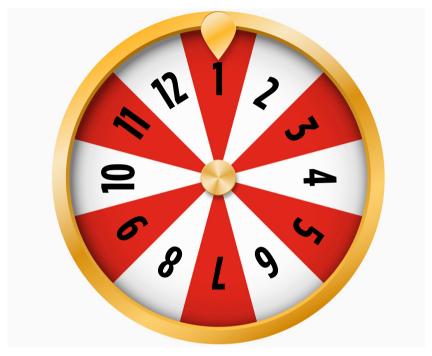

## **Content Check**

Use the picture below to answer the questions. Show your work.

- 1. What is the probability in percent of landing on a red space?
- 2. What is the probability in percent of landing on a number 1-4?
- 3. What is the probability in percent of landing on a number 7?
- 4. What is the probability in percent of landing on a number 6, 8 or 10?

Name: \_\_\_\_\_