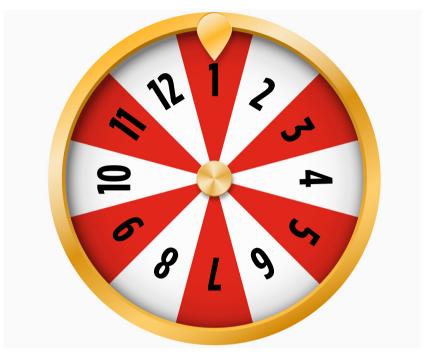

## **Content Check - Answer Key**

Use the picture below to answer the questions. Show your work.

1. What is the probability in percent of landing on a red space?

$$\frac{6}{12}$$
 **x** 100 = 50 %

2. What is the probability in percent of landing on a number 1-4?

$$\frac{4}{12}$$
 **x** 100 = 30 %

3. What is the probability in percent of landing on a number 7?

$$\frac{1}{12}$$
 **x** 100 =  $8.\overline{3}\%$ 

4. What is the probability in percent of landing on a number 6, 8 or 10?

$$\frac{3}{12}$$
 **x** 100 = 25%