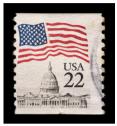

## **Designing Stamps**

Postage stamps have been used in the United States since 1847. There are a variety of designs that can be found on postage stamps, such as historical figures and events and American symbols. For example, Benjamin Franklin was put on one of the very first stamps that was used in the United States. Take a look at some postage stamps below.