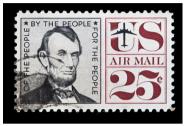

## **Designing Stamps**

Postage stamps have been used in the United States since 1847. There are a variety of designs that can be found on postage stamps, such as historical figures and events and American symbols. For example, Benjamin Franklin was put on one of the very first stamps that was used in the United States. Take a look at some postage stamps below.