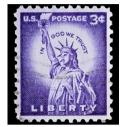

## **Designing Stamps**

Postage stamps have been used in the United States since 1847. There are a variety of designs that can be found on postage stamps, such as historical figures and events and American symbols. For example, Benjamin Franklin was put on one of the very first stamps that was used in the United States. Take a look at some postage stamps below.