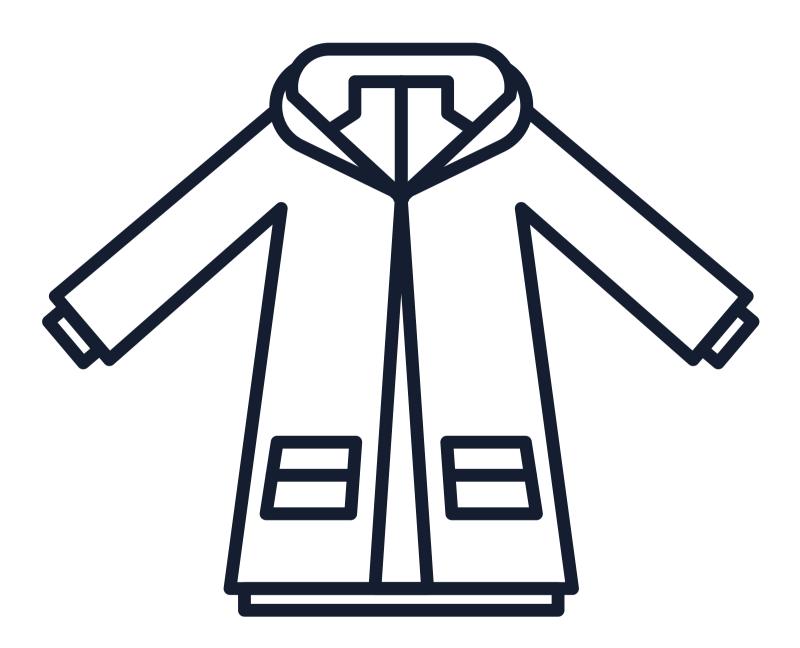

# My Coat

Design a coat with a sensor on it!

### **Prototype of a Sensor**

A prototype is a small, pretend version of something that is being built. Fashion designers build prototypes first so they can see what the sensor will look like on an item of clothing.

Use art supplies and building materials to create a prototype of your sensor. You can even try to attach it to a real coat!