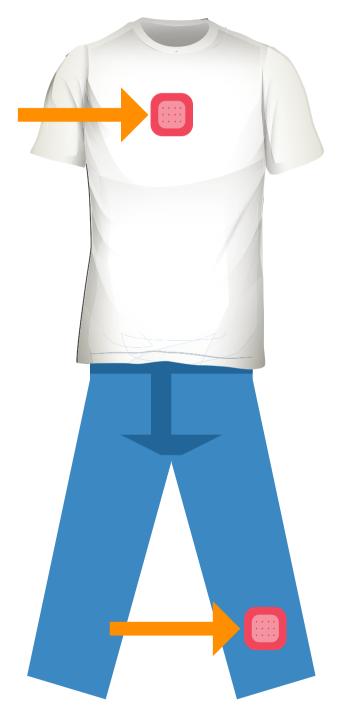

# **Technology in Clothes**

Fashion designers are making clothing that has technology! The clothing will have a special piece of technology called a sensor. The sensor tracks how hot or cold the air is outside. In the pictures, arrows show where the sensors are on the clothing!