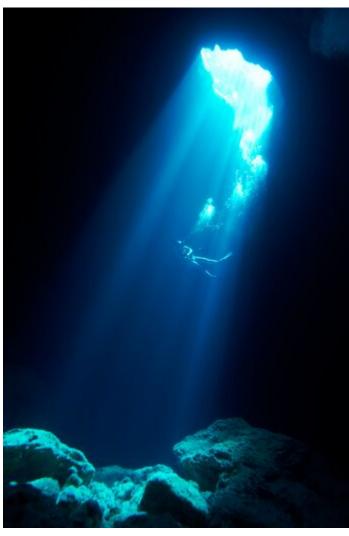

## **Archaeologists and Artifacts**

Archaeologists look at artifacts to learn about what life was like a long time ago. An artifact is an object.



Take a look at these four artifacts. What do you think they tell us about people who lived a long time ago?









These artifacts can teach us about languages people spoke, how they cooked meals, and what games they played!



## **Underwater Caves**









## **Creating Artifacts**

Your group will choose a person who the artifacts belong to. Choose one person from the list. Circle your choice.



Write or draw 4 artifacts that could have belonged to the person or you selected.



# **Artifact Log**

| Artifact #1:                           |
|----------------------------------------|
| Draw a picture of the artifact:        |
|                                        |
| What do you the artifact was used for? |
| Artifact #2:                           |
| Draw a picture of the artifact:        |
|                                        |

What do you the artifact was used for?

### **Artifacts in Underwater Caves**



#### Artifact #3:

| Draw a picture of the artifact:               |
|-----------------------------------------------|