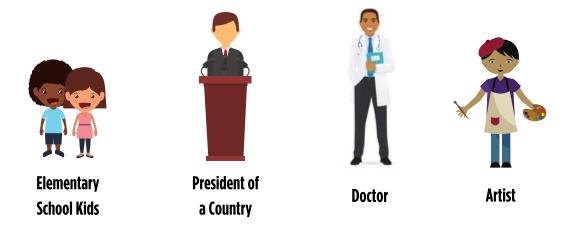

## **Creating Artifacts**

Your group will choose a person who the artifacts belong to. Choose one person from the list. Circle your choice.

Write or draw 4 artifacts that could have belonged to the person or you selected.

Who do you think the artifacts belonged to? Circle your choice.