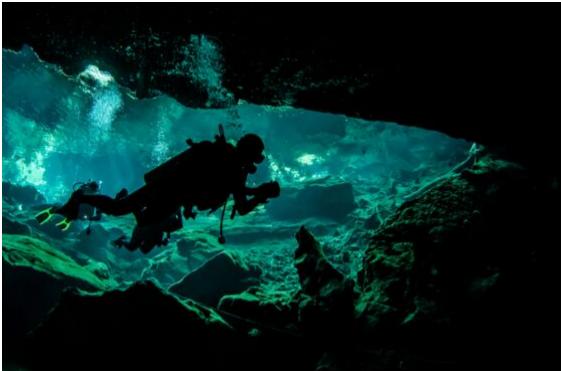

## **Archaeologists and Artifacts**

Archaeologists look at artifacts to learn about what life was like a long time ago. An artifact is an object.



Take a look at these four artifacts. What do you think they tell us about people who lived a long time ago?









These artifacts can teach us about languages people spoke, how they cooked meals, and what games they played!



## **Underwater Caves**









## **Creating Artifacts**

Your group will choose a person who the artifacts belong to. Choose one person from the list. Circle your choice.



Write or draw 4 artifacts that could have belonged to the person or you selected.



# **Artifact Log**

| Artifact #1:                           |
|----------------------------------------|
| Draw a picture of the artifact:        |
|                                        |
| What do you the artifact was used for? |
| Artifact #2:                           |
| Draw a picture of the artifact:        |
|                                        |

What do you the artifact was used for?

### **Artifacts in Underwater Caves**



#### Artifact #3:

| Draw a picture of the artifact:               |
|-----------------------------------------------|
|