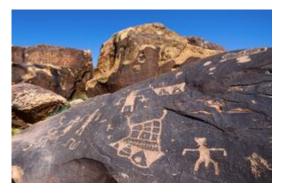

## **Archaeologists and Artifacts**

Archaeologists look at artifacts to learn about what life was like a long time ago. An artifact is an object.

Take a look at these four artifacts. What do you think they tell us about people who lived a long time ago?

These artifacts can teach us about languages people spoke, how they cooked meals, and what games they played!