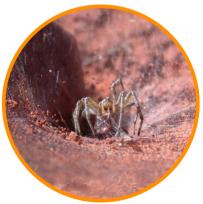

## **Spiders**

All spiders have 2 main body parts: a head and an abdomen! Spiders also have 8 legs.



All spiders have a head, abdomen, and 8 legs, but lots of spiders have special traits that make them unique.

Some spiders live in specific environments, like the rain forest or the desert!



This spider has venom, which is dangerous to animals and humans!



This spider has hair that makes it look bigger.



This spider lives in a tropical environment!



This spider lives in a desert environment!



# **My Spider Discovery**

| Appearance  Draw a picture of what your spider looks like. | . Then, write two sentences to describe what your spider looks like |
|------------------------------------------------------------|---------------------------------------------------------------------|
|                                                            |                                                                     |
|                                                            |                                                                     |
|                                                            |                                                                     |
|