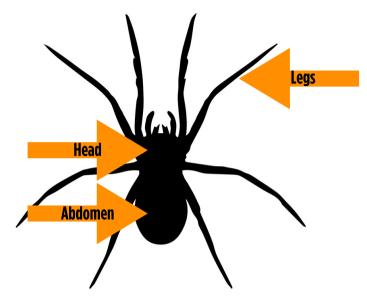

## **Spiders**

All spiders have 2 main body parts: a head and an abdomen! Spiders also have 8 legs.

All spiders have a head, abdomen, and 8 legs, but lots of spiders have special traits that make them unique.