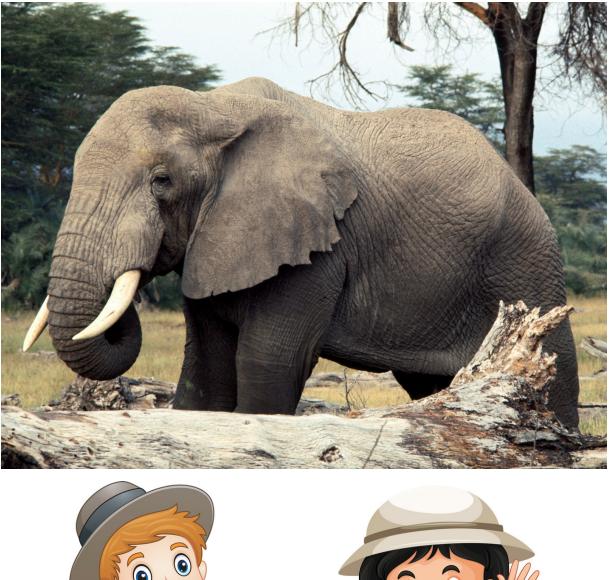

## **Communicating with Sound**

Elephants do not like scary sounds. They like sounds that sound very gentle. Can you practice making a gentle sound?