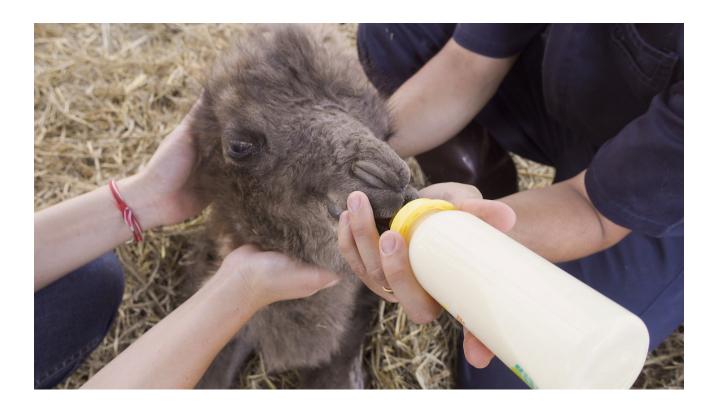

### Why I Became a Zoologist

I told my teacher that I want to work with animals when I grow up. She told me that I should learn about zoologists! She also helped me find 2 stories to read on an iPad about zoologists. My favorite story was about a zoologist who fed a baby camel! After reading the stories, I loved the idea of becoming a zoologist one day.