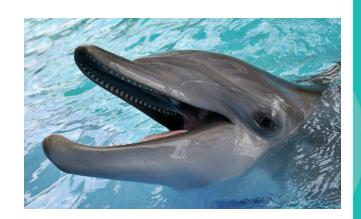

## **Dolphin**

- Heavy (they weigh over 600 lbs!)
- Large, powerful tail
- 1 fin on the top and 2 fins on the side