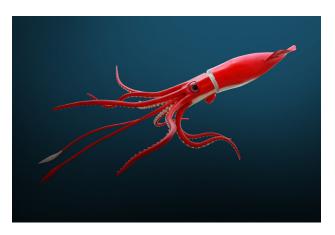

# Animal Choices

Read the characteristics about each animal. Then, choose an animal to build a smart skin for.

## **Dolphin**

- Heavy (they weigh over 600 lbs!)
- Large, powerful tail
- 1 fin on the top and 2 fins on the side



#### **Pufferfish**

- Spines on their skin
- Can inflate to look like a large beach ball (they do this if they see a predator!)

# **Squid**

- 8 Legs
- 2 large eyes
- Skin can change colors







# Requirements for Tracking Devices

You will be designing a tracking device for your animal. Read through the requirements before you build your tracking device.

### Your device must be/have:

- Light weight
- Glued onto the animal (it shouldn't fall off if the animal moves around!)
- Comfortable for the animal
- A camera to take pictures of where the animal swims and if there are any predators nearby.