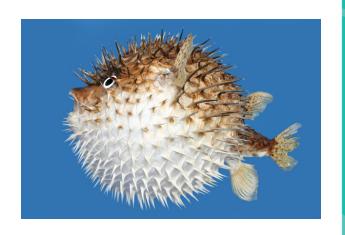

#### **Pufferfish**

- Spines on their skin
- Can inflate to look like a large beach ball (they do this if they see a predator!)